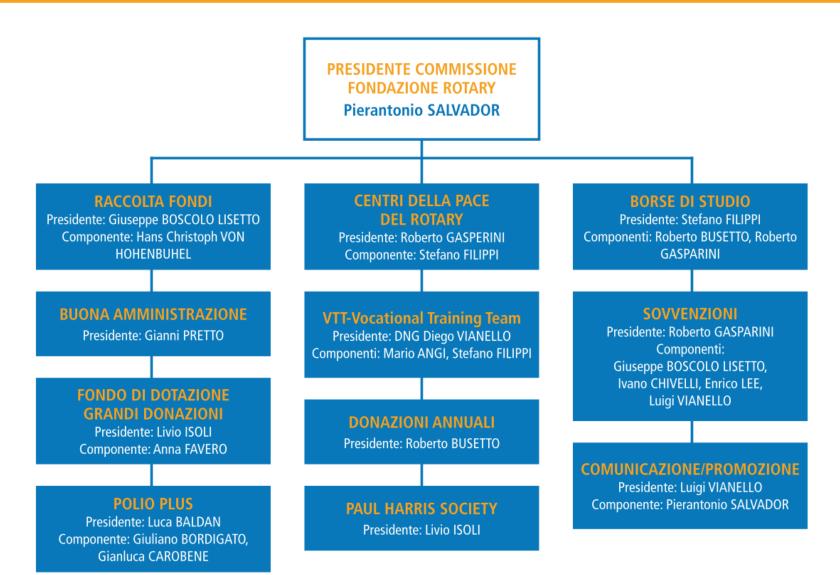

ma è possibile utilizzare fondi di una sovvenzione distrettuale.

#### Comunità o istituzione beneficiaria

| Clicca qui per immettere il testo. |  |
|------------------------------------|--|
|                                    |  |

#### Gruppi nella comunità che riceveranno un chiaro, diretto e immediato beneficio dal progetto

| Clicca qui per immettere il testo. |  |
|------------------------------------|--|
|                                    |  |

#### Dati demografici dei beneficiari, se pertinenti al progetto

Clicca qui per immettere il testo.



# EVERY ROTARIAN, EVERY YEAR



\$140.1 million given to the **Annual Fund** 

1,260 **Global Grants** approved

\$111.5 million invested in humanitarian grants

Countless lives changed



## COMMISSIONE DISTRETTUALE FONDAZIONE ROTARY







# **GRAZIE!**